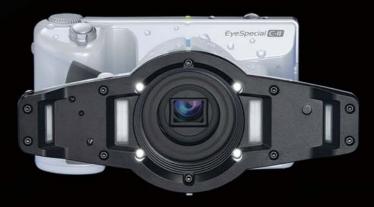

# *Now*, everyone in your dental team can *SHOOT*!

Ultra-Light SIMPLE Compact Accurate Intuitive

## SHOFU Smart Digital EyeSpecial C-II

• The only one true dental camera

0

F1 0

F2

F3LED

- 8 automated pre-set dental modes
- Intuitive one-touch operation with built-in anti-shake
- Large LCD touchscreen with on-screen guide
- Fast auto-focusing capability and excellent depth of field
- Water and chemical resistance
- Registration and imprinting of patient ID

Dental Digital Camera EyeSpecial C-II A NEW OPTION FOR DENTAL PHOTOGRAPHY

**On-site Lecture by Dr. Przemyslaw Grodecki** 

22 September '15 (Tuesday) 16:00 – 17:00 24 September '15 (Thursday) 11:00 – 12:00

### Find us at booth A162, FDI '15 – Bangkok for more information!