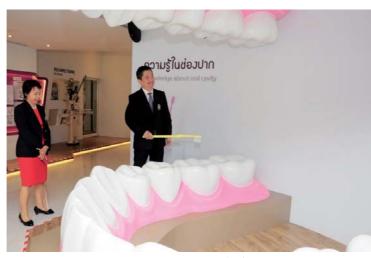

# Asia's first dental museum opens in Bangkok

Permanent exhibition at Mahidol University aims to help improving understanding of the importance of good dental health

ith the newly opened Sirindhorn Dental Museum, the Faculty of Dentistry at Mahidol University in Bangkok has introduced the first dental museum of its kind in Asia. By highlighting the history of dentistry and oral hygiene across Asia through fun and interactive exhibits, the museum hopes to raise awareness in the country about the importance of proper oral care.

The 620 square metres museum, which is sponsored by the royal family, features five main exhibits, each aimed at improving understanding of the importance of good dental health.

"We want to ensure that Thais will have a healthy smile in our 'Land of Smiles' for as long as possible," Dr Phira Sithiamnuai, assistant professor and Deputy Dean for Collaboration and Networking at

people to make healthy choices about their oral health."

Ahighlightforchildrenisthegiant model of a mouth. Assisted by the staff, visitors are encouraged to practise their toothbrushing skills on the huge teeth with equally giant toothbrushes. Other interactive items are a 3-D human model that shows how oral health can affect the overall well-