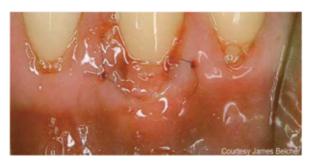

(1) 微创牙周治疗: 微创牙周非手术治疗, 牙科 显微镜结合超声,在适应症条件下进行牙周洁治, 减少翻瓣治疗的几率,使患者创伤和疼痛减少。 (2)显微牙周手术:准确精密的手术切口;精确 的缝合位置;更优的愈合效果,降低术后并发症, 减小患者术后不适反应。

(2)显微镜使无损伤的分根成为可能。 (3)种植手术尤其是即刻种植时,显微镜有利于 检查拔牙窝和种植窝,确认有无炎性组织残留;有 助于种植体精准植入,从而获得更好的稳定性。