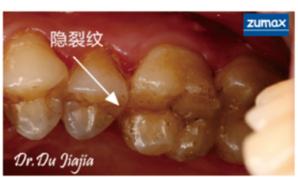

### 一、牙科显微镜的临床应用

牙科显微镜的使用突破了传统治疗的视野局限 性和感觉依赖性,让术者能够在明亮清晰的视野下 观察牙体、根管系统等结构的解剖细节,进行更加 精准和难度更高的操作。

1. 在牙体牙髓病临床中的应用

(1) 辅助诊断: 齲病的辅助诊断(浅龋的确诊、 深龋露髓与否的判定);非龋性疾病的辅助诊断 (牙隐裂的确诊、根尖手术中牙根折裂的探查和确 诊等)。

(2) 根管治疗、根管再治疗、根管外科和牙体修 复:寻找肉眼无法识别的根管(如MB2),降低根管 治疗失败率;微创牙髓治疗,保存更多牙体组织; 根管内分离器械的探查和取出; 根管穿孔修补; 理 想的根管预备保证后期修复效果。