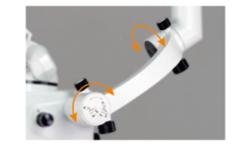

(1) 微创牙周治疗: 微创牙周非手术治疗, 牙科 显微镜结合超声,在适应症条件下进行牙周洁治, 减少翻瓣治疗的几率,使患者创伤和疼痛减少。 (2)显微牙周手术:准确精密的手术切口;精确 的缝合位置;更优的愈合效果,降低术后并发症, 减小患者术后不适反应。

(2)显微镜使无损伤的分根成为可能。 (3)种植手术尤其是即刻种植时,显微镜有利于 检查拔牙窝和种植窝,确认有无炎性组织残留;有 助于种植体精准植入,从而获得更好的稳定性。

120°可调式平衡挂臂

镜身钟摆装置