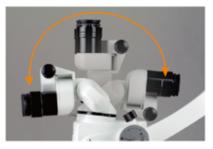

### 二、守护口腔医生健康职业生涯

使用牙科显微镜时医师可以保持舒适直立的操 作体位进行操作,不仅仅能帮助术者在诊疗时减轻 骨骼、肌肉系统的压力,减少颈、肩、肘、腕痛的 发生,预防职业病,而且可以提高手部精细操作的 稳定性和精度。

由于显微镜的直立坐姿及理想的工作距离,避 免了裸眼操作时由于视野不佳无意识中形成的"抱 头式"坐姿,可有效降低飞沫传播造成的交叉感染 风险。

舒适的人体工程学运用

0-190°变角可调试双目镜筒