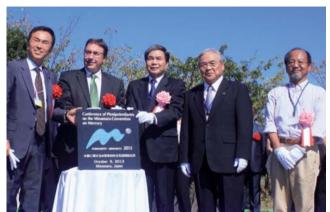

# International mercury treaty signed

Minamata Convention bans products, Agrees to amalgam phase-down

Certain products containing mercury will be banned from 2020, according to a new international treaty signed by governments in Minamata in Japan last week. The regulations apply to the production and trade of batteries, cosmet-

<sup>•</sup> (From left to right) Nobuteru Ishihara, Minister of Environment, Japan, Achim Steiner, UNEP Executive Director, Ikuo Kabashima, Governor of Kumamoto Prefecture, and Katsuaki Miyamoto, Mayor of Minamata, posing with a plaquette commemorating the signing of the historic treaty. (DTI/Photos courtesy of ENB)