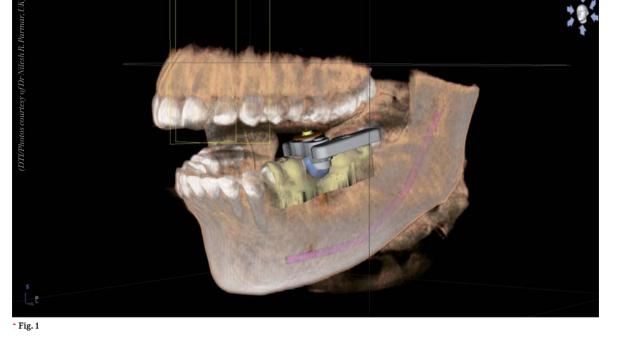

## CBCT 3-D scanners and CAD/CAM integration

Cone beam computed tomography (CBCT) scans are now commonplace in dentistry, particularly in implant dentistry where Grondahl (2007) found that 40 per cent of all CBCT scans were taken for implant treatment. Where 3-D scans were reaching a shortfall was in actually relaying the information obtained into the mouth during the surgical procedure. One recent innovation has been to overlay scans of the patient's own teeth and soft tissues onto the CBCT scan data. This gives an accurate representation of the hard and soft tissues and their relationship to each other. For exam-

# "The popularity of chairside CAD/CAM units has never been greater."

ple, an implant can be planned in the implant software with the angulation of the implant taking into account the ideal position of the final crown, which can also be shown in the CBCT scan.

In order to do this previously, the dentist would have to make a

intra-oral scan using a suitable device, such as a CEREC or iTero machine, and overlay this with the CBCT scan. No models, no wax ups; the procedure is almost instant and can be done with the patient in the chair. As a patient education tool, this visual format is invaluable, allowing patients to fully under-