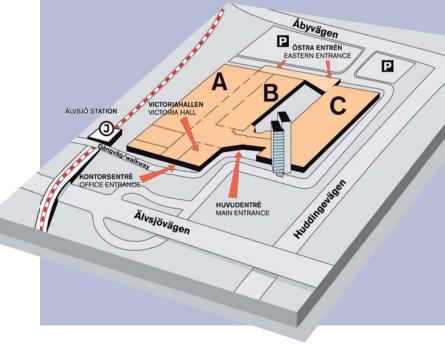

# **Useful information**

**Venue** Stockholmsmässan Mässvägen 1 125 30 Älvsjö SWEDEN

An information desk is located at the main entrance. Wheelchairs

can be borrowed from there. A limited number of parking spaces for disabled persons are also available.